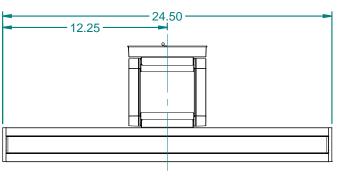

ll material.
- 4) Hook up the safety cables to the fixture arm and let the fixture hang to free up your hands.
- 5) Wire fixture to the incoming lines per local code and tuck the wires into the J-box.
- 6) Install the arm cover over the mounting plate and secure with (2) x 8-32 screws. Note: For 3ft, 4ft, 6ft & 8ft fixture, Repeat step 2 - 6 for the other arm.
- 7) Check for mounting security and turn on power to check for operation.
- 8) Installation complete.

#### TO ADJUST FIXTURE / ARM:

- A1) Loosen 1/4-20 hex head cap screws with 3/16 Allen wrench on 4 places and adjust to desire position.
- A2) Hand tight the hardware for a secure fit.

PAGE 1/3





17760 ROWLAND ST. CITY OF INDUSTRY CALIFORNIA 91748 www.aal.net

Tel(626)968-5666 Fax(626)968-5716



Fixture: RN-D / RN-UD PURSUIT







**FRONT VIEW** 

ADJUSTABLE ARM MOUNT "Z" 5.66" 8.61" 14.61"



**ADJUSTABLE ARM MOUNT 2ft OPTION ONLY** 



# ADJUSTABLE ARM MOUNT 3ft, 4ft, 6ft & 8ft OPTIONS







Fixture: RN-D / RN-UD PURSUIT<sup>™</sup>



FRONT VIEW

SIDE VIEW

## FULL SCALE MOUNTING PLATE DETAIL ADJUSTABLE ARM MOUNT OPTION