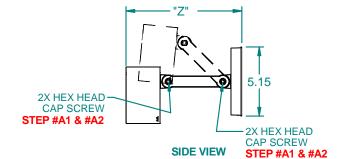

#### TO ADJUST FIXTURE / ARM:

- A1) Loosen 1/4-20 hex head cap screws with 3/16 Allen wrench on 4 places and adjust to desire position.
- A2) Hand tight the hardware for a secure fit.

PAGE 1/3

17760 ROWLAND ST. CITY OF INDUSTRY CALIFORNIA 91748 www.aal.net

# ADJUSTABLE ARM MOUNT 3ft, 4ft, 6ft & 8ft OPTIONS

Fixture: RN-D / RN-UD PURSUIT<sup>™</sup>

FRONT VIEW

SIDE VIEW