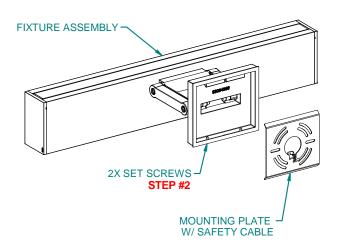

### STEPS:

- 1) Turn off power to the unit and take proper safety precautions.
- Remove mounting plate(s) from the fixtureassembly.
  Loosen (2) x 8-32 set screws with 5/64" Allen in the arm cover to access the mounting plate.
- 3) Secure the mounting plate to the wall using proper hardware (by others) depending on the wall material.
- 4) Hook up the safety cables to the fixture arm and let the fixture hang to free up your hands.
- 5) Wire fixture to the incoming lines per local code and tuck the wires into the J-box.
- 6) Install the arm cover over the mounting plate and secure with (2) x 8-32 screws. Note: For 3ft, 4ft, 6ft & 8ft fixture, Repeat step 2 - 6 for the other arm.
- 7) Check for mounting security and turn on power to check for operation.
- 8) Installation complete.