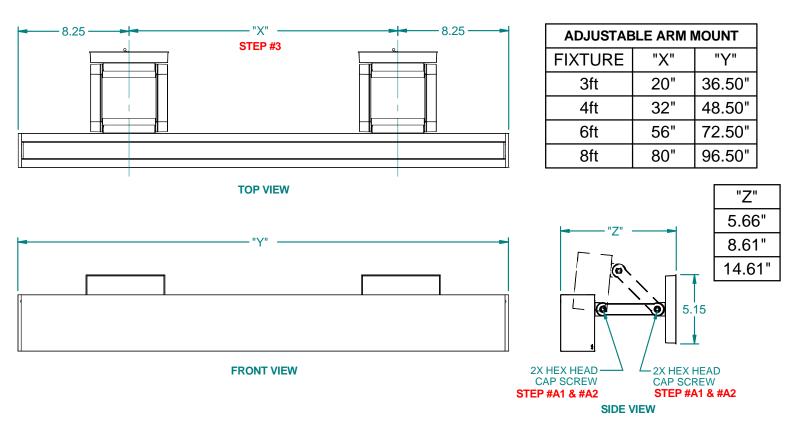

#### TO ADJUST FIXTURE / ARM:

- A1) Loosen 1/4-20 hex head cap screws with 3/16 Allen wrench on 4 places and adjust to desire position.
- A2) Hand tight the hardware for a secure fit.

PAGE 1/3

17760 ROWLAND ST. CITY OF INDUSTRY CALIFORNIA 91748 www.aal.net

Tel(626)968-5666 Fax(626)968-5716

Fixture: RN-D / RN-UD PURSUIT

**FRONT VIEW** 

ADJUSTABLE ARM MOUNT "Z" 5.66" 8.61" 14.61"

**ADJUSTABLE ARM MOUNT 2ft OPTION ONLY** 

# ADJUSTABLE ARM MOUNT 3ft, 4ft, 6ft & 8ft OPTIONS

Fixture: RN-D / RN-UD PURSUIT<sup>™</sup>

FRONT VIEW

SIDE VIEW