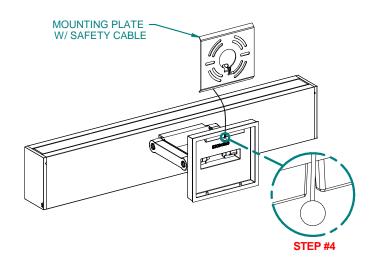

### STEPS:

- 1) Turn off power to the unit and take proper safety precautions.
- Remove mounting plate(s) from the fixtureassembly.
  Loosen (2) x 8-32 set screws with 5/64" Allen in the arm cover to access the mounting plate.
- 3) Secure the mounting plate to the wall using proper hardware (by others) depending on the wall material.
- 4) Hook up the safety cables to the fixture arm and let the fixture hang to free up your hands.
- 5) Wire fixture to the incoming lines per local code and tuck the wires into the J-box.
- 6) Install the arm cover over the mounting plate and secure with (2) x 8-32 screws. Note: For 3ft, 4ft, 6ft & 8ft fixture, Repeat step 2 - 6 for the other arm.
- 7) Check for mounting security and turn on power to check for operation.
- 8) Installation complete.