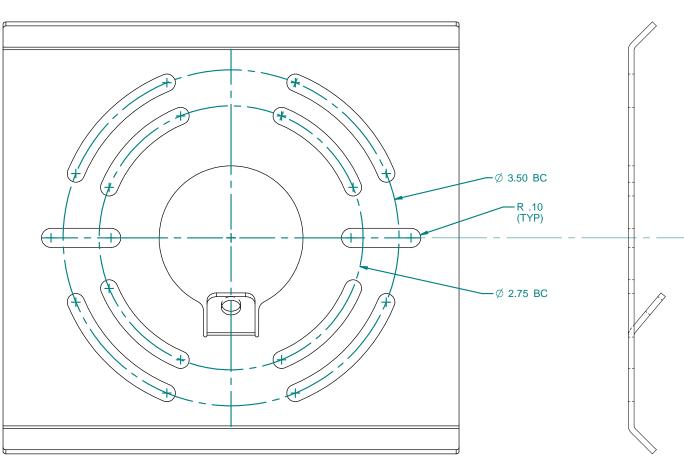

e arm cover over the mounting plate and secure with (2) x 8-32 screws. Note: For 3ft, 4ft, 6ft & 8ft fixture, Repeat step 2 - 6 for the other arm.
- 7) Check for mounting security and turn on power to check for operation.
- 8) Installation complete.

#### TO ADJUST FIXTURE / ARM:

- A1) Loosen 1/4-20 hex head cap screws with 3/16 Allen wrench on 4 places and adjust to desire position.
- A2) Hand tight the hardware for a secure fit.

PAGE 1/3





17760 ROWLAND ST. CITY OF INDUSTRY CALIFORNIA 91748 www.aal.net

Tel(626)968-5666 Fax(626)968-5716



Fixture: RN-D / RN-UD PURSUIT







**FRONT VIEW** 

ADJUSTABLE ARM MOUNT "Z" 5.66" 8.61" 14.61"



**ADJUSTABLE ARM MOUNT 2ft OPTION ONLY** 



# ADJUSTABLE ARM MOUNT 3ft, 4ft, 6ft & 8ft OPTIONS







Fixture: RN-D / RN-UD PURSUIT<sup>™</sup>



FRONT VIEW

SIDE VIEW

## FULL SCALE MOUNTING PLATE DETAIL ADJUSTABLE ARM MOUNT OPTION